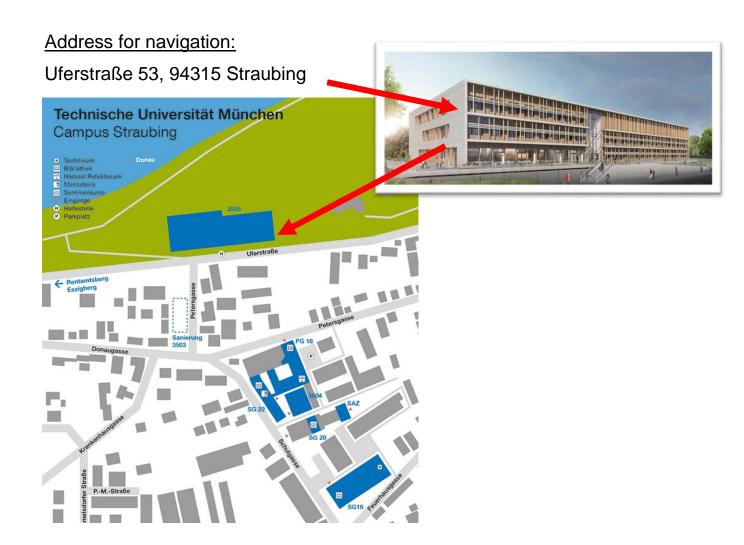

## TUM Campus Straubing Professorship of Bioprocess Engineering

How to find us

## Parking facilities:

There are plenty of parking spaces under the Uferstraße building. Please drive through the open barrier and under the building.

About 2/3 of the way to the end of the car park there is a lift that will take you directly to the Chair of Bioprocess Engineering (2nd floor).